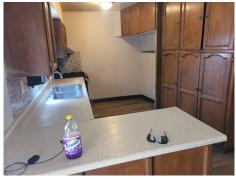

## 23450 POST RD, PERRIS, CA 92570

» Deposit: 1850

» Beds: 3 | Baths: 2 Full

» Single Family | 1,400 ft<sup>2</sup> | Lot: 10,500 ft<sup>2</sup>

» Laminated flooring in common areas, carpet in rooms and tile in bathrooms

## \$1,850

3 bedrooms and 2 bathroom double wide manufactured home with 1400 sq and approximately 10,500 sq of yard. House is on propane and septic. Laminate flooring on common areas, carpet in bedrooms and tile in bathrooms. There is a master suite with full bathroom, guest full bathroom. Inside laundry room. Due to septic size, maximum occupant capacity is 4 people.