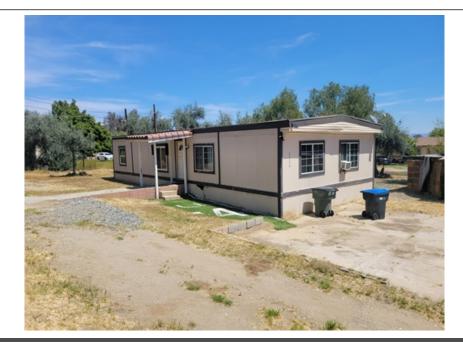

## 23450 POST RD, PERRIS, CA 92570

» Deposit: 1850

» Beds: 3 | Baths: 2 Full

» Single Family | 1,400 ft<sup>2</sup> | Lot: 10,500 ft<sup>2</sup>

» Laminated flooring in common areas, carpet in rooms and tile in bathrooms

» Double wide manufactured home.

» More Info: 23450P0STRD.Is4Rent.com

Miguel Santana (951) 807-8066 (Direct) santanavm@sbcglobal.net http://www.MSantanaRealEstate

Realty ONE Group 1260 Corona Pointe Suite 102 Corona, CA 92879 (951) 547-8432

## \$1,850

3 bedrooms and 2 bathroom double wide manufactured home with 1400 sq and approximately 10,500 sq of yard. House is on propane and septic. Laminate flooring on common areas, carpet in bedrooms and tile in bathrooms. There is a master suite with full bathroom, guest full bathroom. Inside laundry room. Due to septic size, maximum occupant capacity is 4 people.