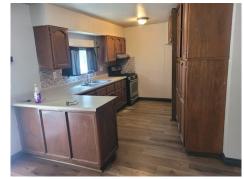

## 23450 POST RD, PERRIS, CA 92570

» Deposit: 1850

» Beds: 3 | Baths: 2 Full

» Single Family | 1,400 ft<sup>2</sup> | Lot: 10,500 ft<sup>2</sup>

» Laminated flooring in common areas, carpet in rooms and tile in bathrooms

## \$1,850

3 bedrooms and 2 bathroom double wide manufactured home with 1400 sq and approximately 10,500 sq of yard. House is on propane and septic. Laminate flooring on common areas, carpet in bedrooms and tile in bathrooms. There is a master suite with full bathroom, guest full bathroom. Inside laundry room. Due to septic size, maximum occupant capacity is 4 people.